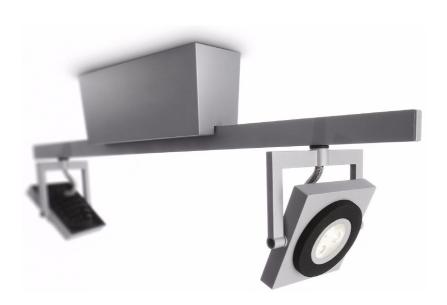

# giving light a new experience

Power with precision. This highly-directional linear spotlight family is built around a sheer aluminium bar with an architectural feel inspired by professional lighting systems.

# **Technical specifications**

- Base material: aluminium
  Light source: 2 LED modules

- Life span: 20 years
  Light color: 3100k warm white
- Extra features: dimmable

### **Product Dimensions**

- Length: 50.3 cm
  Width: 5.77 cm
- Height: 19.00 cm

Issue date 2008-10-26

© 2008 Koninklijke Philips Electronics N.V. All Rights reserved.

www.philips.com

Version: 2.0.1

Specifications are subject to change without notice. Trademarks are the property of Koninklijke Philips Electronics N.V. or their respective owners.